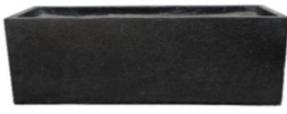

# Terrazzo

Available in Black & White

#### Camilla Curve s/3



D: 43 33 24 H: 57 51 37

## \$144.20





D: 45 35 24 H: 74 59 46 \$176.61

## Long John s/4



D: 58 43 33 23 H: 69 50 40 28 \$208.45

#### Oval Terazzo s/3

D: 68x32 54x26 38x19 H: 26 21 15 \$82.69

# Rectangle Huge s/3



D: 100x37 92x26 78x15 H: 41 33 18 \$191.31

## Wheels for Rectangle Huge Pots



#### Eco Rectangle s/2



D: 62x31 52x20 H: 40 30 \$120.76

Electronium on

## Eco Square Tall s/3



D: 53 40 30 H: 74 61 52 \$250.84

### Egg s/5



D: 59 50 39 29 19 H: 48 36 30 21 15

\$172.01

#### Camilla Jumbo s/2



D: 40 32 H: 91 61 \$133.09

## Eco Square s/4



D: 57 46 36 26 H: 57 41 32 26 \$215.38

#### Terrazzo Sealer



Black Stain Terrazzo

500 ml
\$3.40