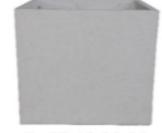

# Terrazzo

Available in Black & White

#### Camilla Curve s/3



D: 43 33 24 H: 57 51 37

## \$144.20





D: 45 35 24 H: 74 59 46 \$176.61

## Long John s/4



D: 58 43 33 23 H: 69 50 40 28 \$208.45

#### Oval Terazzo s/3

D: 68x32 54x26 38x19 H: 26 21 15 \$82.69

# Rectangle Huge s/3



D: 100x37 92x26 78x15 H: 41 33 18 \$191.31

## Wheels for Rectangle Huge Pots



#### Eco Rectangle s/2



D: 62x31 52x20 H: 40 30 \$120.76

Electronium on

## Eco Square Tall s/3



D: 53 40 30 H: 74 61 52 \$250.84

### Egg s/5



D: 59 50 39 29 19 H: 48 36 30 21 15

\$172.01

#### Camilla Jumbo s/2



D: 40 32 H: 91 61 \$133.09

## Eco Square s/4



D: 57 46 36 26 H: 57 41 32 26 \$215.38

#### Terrazzo Sealer



Black Stain Terrazzo

500 ml
\$3.40