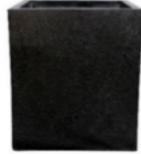

# Terrazzo

Available in Black & White

#### Camilla Curve s/3



D: 43 33 24 H: 57 51 37

## \$144.20





D: 45 35 24 H: 74 59 46 \$176.61

## Long John s/4



D: 58 43 33 23 H: 69 50 40 28 \$208.45

#### Oval Terazzo s/3

D: 68x32 54x26 38x19 H: 26 21 15 \$82.69

# Rectangle Huge s/3



D: 100x37 92x26 78x15 H: 41 33 18 \$191.31

## Wheels for Rectangle Huge Pots



#### Eco Rectangle s/2



D: 62x31 52x20 H: 40 30 \$120.76

Electronium on

## Eco Square Tall s/3



D: 53 40 30 H: 74 61 52 \$250.84

### Egg s/5



D: 59 50 39 29 19 H: 48 36 30 21 15

\$172.01

#### Camilla Jumbo s/2



D: 40 32 H: 91 61 \$133.09

## Eco Square s/4



D: 57 46 36 26 H: 57 41 32 26 \$215.38

#### Terrazzo Sealer



Black Stain Terrazzo

500 ml
\$3.40