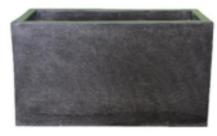

# Terrazzo

Available in Black & White

#### Camilla Curve s/3



D: 43 33 24 H: 57 51 37

## \$144.20





D: 45 35 24 H: 74 59 46 \$176.61

## Long John s/4



D: 58 43 33 23 H: 69 50 40 28 \$208.45

#### Oval Terazzo s/3

D: 68x32 54x26 38x19 H: 26 21 15 \$82.69

# Rectangle Huge s/3



D: 100x37 92x26 78x15 H: 41 33 18 \$191.31

## Wheels for Rectangle Huge Pots



#### Eco Rectangle s/2



D: 62x31 52x20 H: 40 30 \$120.76

Electronium on

## Eco Square Tall s/3



D: 53 40 30 H: 74 61 52 \$250.84

### Egg s/5



D: 59 50 39 29 19 H: 48 36 30 21 15

\$172.01

#### Camilla Jumbo s/2



D: 40 32 H: 91 61 \$133.09

## Eco Square s/4



D: 57 46 36 26 H: 57 41 32 26 \$215.38

#### Terrazzo Sealer



Black Stain Terrazzo

500 ml
\$3.40