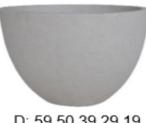

# Terrazzo

Available in Black & White

#### Camilla Curve s/3



D: 43 33 24 H: 57 51 37

## \$144.20





D: 45 35 24 H: 74 59 46 \$176.61

## Long John s/4



D: 58 43 33 23 H: 69 50 40 28 \$208.45

#### Oval Terazzo s/3

D: 68x32 54x26 38x19 H: 26 21 15 \$82.69

# Rectangle Huge s/3



D: 100x37 92x26 78x15 H: 41 33 18 \$191.31

## Wheels for Rectangle Huge Pots



#### Eco Rectangle s/2



D: 62x31 52x20 H: 40 30 \$120.76

Electronium on

## Eco Square Tall s/3



D: 53 40 30 H: 74 61 52 \$250.84

### Egg s/5



D: 59 50 39 29 19 H: 48 36 30 21 15

\$172.01

#### Camilla Jumbo s/2



D: 40 32 H: 91 61 \$133.09

## Eco Square s/4



D: 57 46 36 26 H: 57 41 32 26 \$215.38

#### Terrazzo Sealer



Black Stain Terrazzo

500 ml
\$3.40