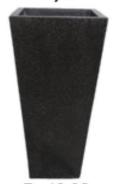

# Terrazzo

Available in Black & White

#### Camilla Curve s/3



D: 43 33 24 H: 57 51 37

## \$144.20





D: 45 35 24 H: 74 59 46 \$176.61

## Long John s/4



D: 58 43 33 23 H: 69 50 40 28 \$208.45

#### Oval Terazzo s/3

D: 68x32 54x26 38x19 H: 26 21 15 \$82.69

# Rectangle Huge s/3



D: 100x37 92x26 78x15 H: 41 33 18 \$191.31

## Wheels for Rectangle Huge Pots



#### Eco Rectangle s/2



D: 62x31 52x20 H: 40 30 \$120.76

Electronium on

## Eco Square Tall s/3



D: 53 40 30 H: 74 61 52 \$250.84

### Egg s/5



D: 59 50 39 29 19 H: 48 36 30 21 15

\$172.01

#### Camilla Jumbo s/2



D: 40 32 H: 91 61 \$133.09

## Eco Square s/4



D: 57 46 36 26 H: 57 41 32 26 \$215.38

#### Terrazzo Sealer



Black Stain Terrazzo

500 ml
\$3.40