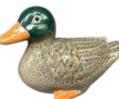

Colours: JB JG SB W

Animals

Duck Green Head

Size: (LxWxH) 12x22x15

Turtle Glazed LARGE -MEDIUM -SMALL -L 22x16x11

M 17x12x8 S 10x8x6

Canaries

Size: (DxH) 9x7