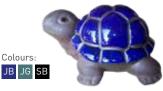

Colours: JB JG SB W

Animals

Duck Green Head

Size: (LxWxH) 12x22x15

Turtle Glazed LARGE -MEDIUM -SMALL -L 22x16x11

M 17x12x8 S 10x8x6

Canaries

Size: (DxH) 9x7