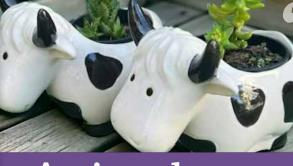

Fox Red Standing

32

**Duck Comical** 

**Size: (DxH)** 15x16

Frog Sitting Green LARGE -SMALL -L 18x20 S 11x8

**Cow Planter LARGE - SMALL -**L 28x19x20 S 22x15x17

Fox Red

Sitting