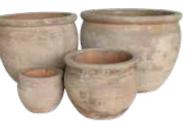

Size: (DxH) 53x38 | 43x30 | 33x23

Long John Set of 3

Size: (DxH) 45x50 | 34x39 | 24x28