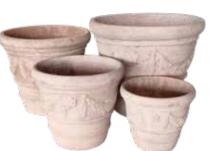

## Tall Flat Rim Set of 4

**Size: (DxH)** 54x41 | 42x35 | 32x26 20x16

Square Leaves Set of 3

**Size: (DxH)** 48x48 | 37x38 | 24x24

2 Rim Set of 4

**Size: (DxH)** 51x43 | 38x39 | 30x26 23x18

Lin Drum Set of 3