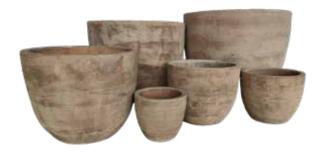

## Grecian Urn

**Size: (DxH)** 40x50

Tall Egg Set of 6

Add Saucers:

Size: (DxH) 58x50 | 48x41 | 37x33 29x27 | 23x22 | 17x17

**Coconut Flower** 

54x51 | 33x34 | 23x25

Set of 3