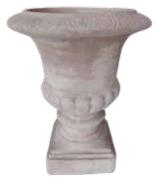

## Grecian Urn

**Size: (DxH)** 40x50

Tall Egg Set of 6

Add Saucers:

Size: (DxH) 58x50 | 48x41 | 37x33 29x27 | 23x22 | 17x17

**Coconut Flower** 

54x51 | 33x34 | 23x25

Set of 3