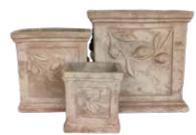

## Tall Flat Rim Set of 4

**Size: (DxH)** 54x41 | 42x35 | 32x26 20x16

Square Leaves Set of 3

**Size: (DxH)** 48x48 | 37x38 | 24x24

2 Rim Set of 4

**Size: (DxH)** 51x43 | 38x39 | 30x26 23x18

Lin Drum Set of 3