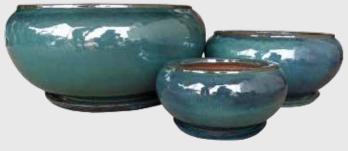

variety to choose from. We appreciate being able to order the quantities we need without having to adhere to minimum ordering requirements. The ordering process is quick and simple, the staff are great

### **Bowl Glazed** Set of 3

Size: (DxH) 55x23 | 44x18 | 34x14

Colours:



# **Bowl Tuscan** Set of 4

Size: (DxH) 58x23 | 48x17 | 38x14

30x12



# **Bowl Antique Terracotta**

Set of 4

Size: (DxH) 58x23 | 48x17 | 38x14

30x12



# Low Bowl Bonsai Terrazzo

Set of 3

Size: (DxH) 54x16 | 44x14 | 33x10

Available black & white Terrazzo



# Solly Pot With Saucers Set of 3

Size: (DxH)

40x18 | 29x13 | 20x9



#### **Bowl Straight Sided** Glazed Set of 2

Size: (DxH) 39x21 | 29x13

Colours:



#### **Bowl Hanger** Connected Set of 2

Size: (DxH) 24x18 | 18x9

Available in Yellow & Grey