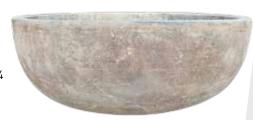

# **Bowl Antique Terracotta**

Set of 4

Size: (DxH) 58x23 | 48x17 | 38x14

30x12