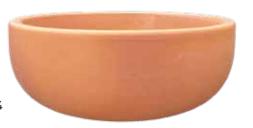

ന

# Bowls & Ponds

The bowls can come with or without drainage holes











#### Jim, Harry The Potter, QLD, Australia

M. Lennon has been one of our main Pottery Suppliers for over 10 years. We stock products from most of their ranges which gives our customers plenty of variety to choose from. We appreciate being able to order the quantities we need without having to adhere to minimum ordering requirements. The ordering process is quick and simple, the staff are great

### **Bowl Glazed** Set of 3

Size: (DxH) 55x23 | 44x18 | 34x14

Colours:



# **Bowl Tuscan** Set of 4

Size: (DxH) 58x23 | 48x17 | 38x14

30x12



# **Bowl Antique Terracotta**

Set of 4

Size: (DxH) 58x23 | 48x17 | 38x14

30x12



# Low Bowl Bonsai Terrazzo

Set of 3

Size: (DxH) 54x16 | 44x14 | 33x10

Available black & white Terrazzo



# Solly Pot With Saucers Set of 3

Size: (DxH)

40x18 | 29x13 | 20x9



#### **Bowl Straight Sided** Glazed Set of 2

Size: (DxH) 39x21 | 29x13

Colours:



#### **Bowl Hanger** Connected Set of 2

Size: (DxH) 24x18 | 18x9

Available in Yellow & Grey