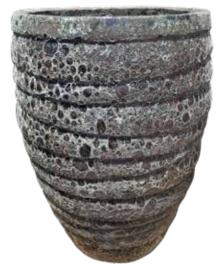

### 2 Ring Jumbo Urn

**Size: (DxH)** 57x96

Available in Aqua, Sand, Auburn, and black