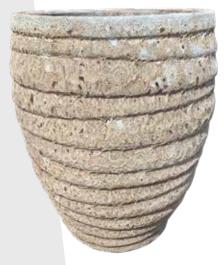

### 2 Ring Jumbo Urn

**Size: (DxH)** 57x96

Available in Aqua, Sand, Auburn, and black