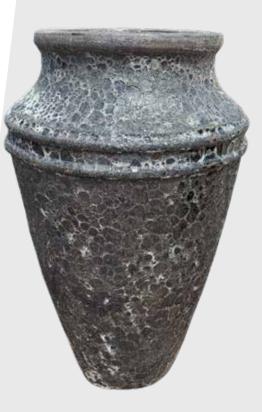

### 2 Ring Jumbo Urn

**Size: (DxH)** 57x96

Available in Aqua, Sand, Auburn, and black