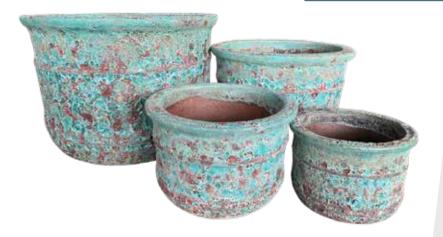

## 2 Ring Pot Set of 4

**Size: (DxH)** 55x41 | 43x31 | 33x23 25x17

Available in Green and Sand