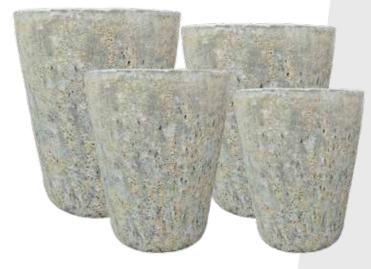

## 2 Ring Pot Set of 4

**Size: (DxH)** 55x41 | 43x31 | 33x23 25x17

Available in Green and Sand