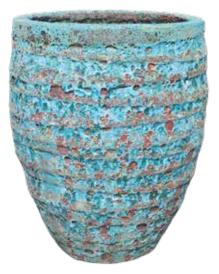

### 2 Ring Jumbo Urn

**Size: (DxH)** 57x96

Available in Aqua, Sand, Auburn, and black