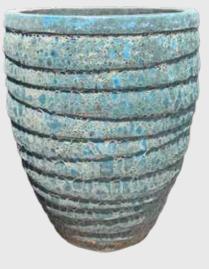

### 2 Ring Jumbo Urn

**Size: (DxH)** 57x96

Available in Aqua, Sand, Auburn, and black