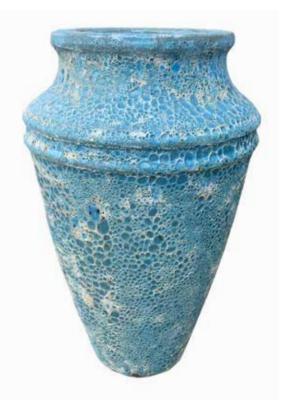

### Water Jar Lapped Set of 3

Size: (DxH) 53x66 | 38x51 | 28x39

Available in Aqua, Sand, Auburn, black and Green

> Camilla Curved Set of 3 Size: (DxH) (Ex(0) 2(x)(7) 25-27

45x60 | 34x47 | 25x37

Available in Aqua, Sand, Auburn, black and Green