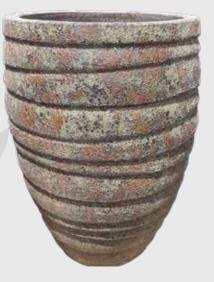

### 2 Ring Jumbo Urn

**Size: (DxH)** 57x96

Available in Aqua, Sand, Auburn, and black