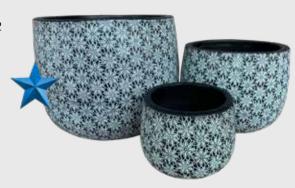

HOT SELLER!!** 

#### Trevor & Danni, Deljardin Nursery, VIC, Australia

M Lennon make the importation of pots an easy process - nothing is ever too much trouble, their customer service is exceptional. The entire range of M Lennon pots represent incredible value for money, with no compromise on quality. We have found our niche with The Decor Range, with many customers returning time and time again, even from interstate, to purchase these brightly unique pots. The nic nac garden ornaments have also proven to be popular, bringing an element of fun and quirky into the yard..



Rose Set of 3

Size: (DxH)

48x29 | 36x22 | 27x16



Size: (DxH)

46x41 | 38x32 | 28x26



## Rectangle Jumbo

Set of 2

Size: (LxWxH) 67x40x38 | 51x28x23



Bunge Daisy Set of 3

Size: (DxH)

33x25 | 25x19 | 16x12