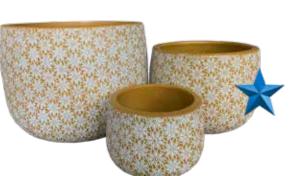

D HOT SELLER!!** 

#### Trevor & Danni, Deljardin Nursery, VIC, Australia

M Lennon make the importation of pots an easy process - nothing is ever too much trouble, their customer service is exceptional. The entire range of M Lennon pots represent incredible value for money, with no compromise on quality. We have found our niche with The Decor Range, with many customers returning time and time again, even from interstate, to purchase these brightly unique pots. The nic nac garden ornaments have also proven to be popular, bringing an element of fun and quirky into the yard..



Rose Set of 3

Size: (DxH)

48x29 | 36x22 | 27x16



Size: (DxH)

46x41 | 38x32 | 28x26



## Rectangle Jumbo

Set of 2

Size: (LxWxH) 67x40x38 | 51x28x23



Bunge Daisy Set of 3

Size: (DxH)

33x25 | 25x19 | 16x12