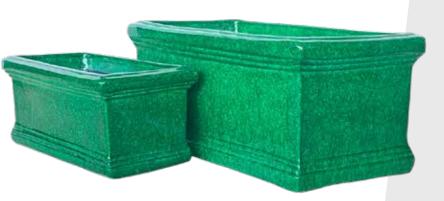

## Rectangle Jumbo

Set of 2

Size: (LxWxH) 67x40x38 | 51x28x23

Bunge Daisy Set of 3

Size: (DxH)

33x25 | 25x19 | 16x12