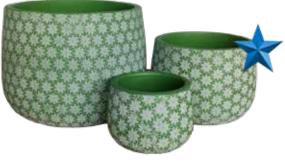

x63 | 36x52 | 27x39



Set of 3

## Décor Pots



**MEANS RED HOT SELLER!!** 

#### Trevor & Danni, Deljardin Nursery, VIC, Australia

M Lennon make the importation of pots an easy process - nothing is ever too much trouble, their customer service is exceptional. The entire range of M Lennon pots represent incredible value for money, with no compromise on quality. We have found our niche with The Decor Range, with many customers returning time and time again, even from interstate, to purchase these brightly unique pots. The nic nac garden ornaments have also proven to be popular, bringing an element of fun and quirky into the yard..



Rose Set of 3

Size: (DxH)

48x29 | 36x22 | 27x16



Size: (DxH)

46x41 | 38x32 | 28x26



## Rectangle Jumbo

Set of 2

Size: (LxWxH) 67x40x38 | 51x28x23



Bunge Daisy Set of 3

Size: (DxH)

33x25 | 25x19 | 16x12