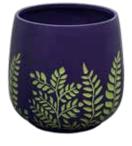

## Bunge Fern Pot

Yellow White Leaves

Baby Blue White Leaves

White Sage Leaves

Dusty Pink White Leaves

Lilac Sage Leaves

**Size: (DxH)** 54x44 | 44x38 | 35x31 | 27x25

White Baby Blue Leaves

Turquoise White Leaves

Sage White Leaves

Dual Colours Set of 4

Purple Green Leaves

White Dark Grey Leaves

Dark Grey White Leaves

6