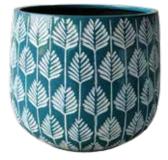

## Bunge Fern Pot

**Size: (DxH)** 54x44 | 44x38 | 35x31 | 27x25

Emerald Green

**Baby Blue White Leaves** 

Turquoise White Leaves

Dual Colours Set of 4