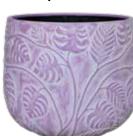

## Bunge Fern Pot

**Size: (DxH)** 54x44 | 44x38 | 35x31 | 27x25

Emerald Green

**Baby Blue White Leaves** 

Turquoise White Leaves

Dual Colours Set of 4