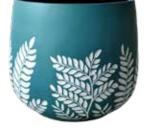

## Bunge Fern Pot

Yellow White Leaves

Baby Blue White Leaves

White Sage Leaves

Dusty Pink White Leaves

Lilac Sage Leaves

**Size: (DxH)** 54x44 | 44x38 | 35x31 | 27x25

White Baby Blue Leaves

Turquoise White Leaves

Sage White Leaves

Dual Colours Set of 4

Purple Green Leaves

White Dark Grey Leaves

Dark Grey White Leaves

6

Dual Colours Set of 4

**Size: (DxH)** 54x44 | 44x38 | 35x31 | 27x25