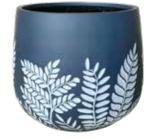

## Bunge Palm Leaf

**Size: (DxH)** 54x44 | 44x38 | 35x31 | 27x25

Emerald Green

**Baby Blue White Leaves** 

Turquoise White Leaves

Dual Colours Set of 4