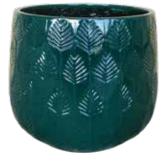

## Bunge Fern Pot

**Size: (DxH)** 54x44 | 44x38 | 35x31 | 27x25

Emerald Green

**Baby Blue White Leaves** 

Turquoise White Leaves

Dual Colours Set of 4