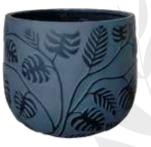

## Monstera Pot

Dual Colours Set of 4

**Size: (DxH)** 54x44 | 44x38 | 35x31 | 27x25