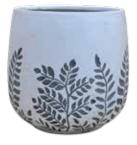

## Bunge Palm Leaf

**Size: (DxH)** 54x44 | 44x38 | 35x31 | 27x25

Emerald Green

**Baby Blue White Leaves** 

Turquoise White Leaves

Dual Colours Set of 4