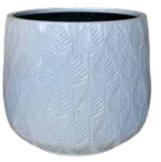

## Bunge Palm Leaf

**Size: (DxH)** 54x44 | 44x38 | 35x31 | 27x25

Emerald Green

**Baby Blue White Leaves** 

Turquoise White Leaves

Dual Colours Set of 4