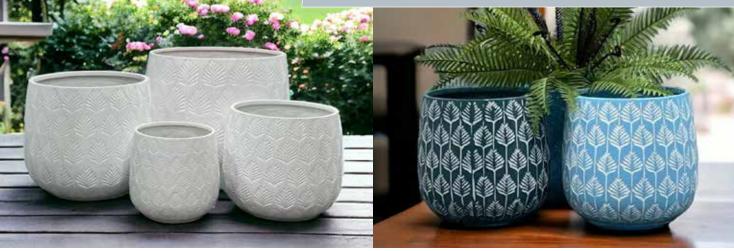

## Bunge Palm Leaf

**Size: (DxH)** 54x44 | 44x38 | 35x31 | 27x25

Emerald Green

**Baby Blue White Leaves** 

Turquoise White Leaves

Dual Colours Set of 4