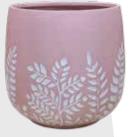

## Bunge Fern Pot

Yellow White Leaves

Baby Blue White Leaves

White Sage Leaves

Dusty Pink White Leaves

Lilac Sage Leaves

**Size: (DxH)** 54x44 | 44x38 | 35x31 | 27x25

White Baby Blue Leaves

Turquoise White Leaves

Sage White Leaves

Dual Colours Set of 4

Purple Green Leaves

White Dark Grey Leaves

Dark Grey White Leaves

6

Dual Colours Set of 4

**Size: (DxH)** 54x44 | 44x38 | 35x31 | 27x25