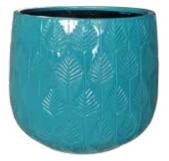

## Bunge Fern Pot

**Size: (DxH)** 54x44 | 44x38 | 35x31 | 27x25

Emerald Green

**Baby Blue White Leaves** 

Turquoise White Leaves

Dual Colours Set of 4