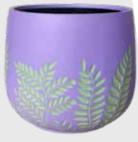

## Bunge Fern Pot

Yellow White Leaves

Baby Blue White Leaves

White Sage Leaves

Dusty Pink White Leaves

Lilac Sage Leaves

**Size: (DxH)** 54x44 | 44x38 | 35x31 | 27x25

White Baby Blue Leaves

Turquoise White Leaves

Sage White Leaves

Dual Colours Set of 4

Purple Green Leaves

White Dark Grey Leaves

Dark Grey White Leaves

6

Dual Colours Set of 4

**Size: (DxH)** 54x44 | 44x38 | 35x31 | 27x25