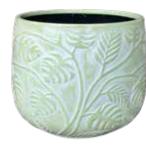

## Bunge Palm Leaf

**Size: (DxH)** 54x44 | 44x38 | 35x31 | 27x25

Emerald Green

**Baby Blue White Leaves** 

Turquoise White Leaves

Dual Colours Set of 4