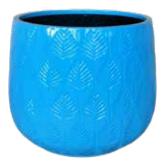

## Bunge Fern Pot

**Size: (DxH)** 54x44 | 44x38 | 35x31 | 27x25

Emerald Green

**Baby Blue White Leaves** 

Turquoise White Leaves

Dual Colours Set of 4