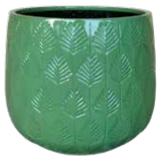

## Bunge Fern Pot

**Size: (DxH)** 54x44 | 44x38 | 35x31 | 27x25

Emerald Green

**Baby Blue White Leaves** 

Turquoise White Leaves

Dual Colours Set of 4