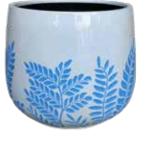

## Bunge Fern Pot

Yellow White Leaves

Baby Blue White Leaves

White Sage Leaves

Dusty Pink White Leaves

Lilac Sage Leaves

**Size: (DxH)** 54x44 | 44x38 | 35x31 | 27x25

White Baby Blue Leaves

Turquoise White Leaves

Sage White Leaves

Dual Colours Set of 4

Purple Green Leaves

White Dark Grey Leaves

Dark Grey White Leaves

6

Dual Colours Set of 4

**Size: (DxH)** 54x44 | 44x38 | 35x31 | 27x25