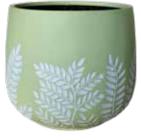

## Bunge Fern Pot

Yellow White Leaves

Baby Blue White Leaves

White Sage Leaves

Dusty Pink White Leaves

Lilac Sage Leaves

**Size: (DxH)** 54x44 | 44x38 | 35x31 | 27x25

White Baby Blue Leaves

Turquoise White Leaves

Sage White Leaves

Dual Colours Set of 4

Purple Green Leaves

White Dark Grey Leaves

Dark Grey White Leaves

6