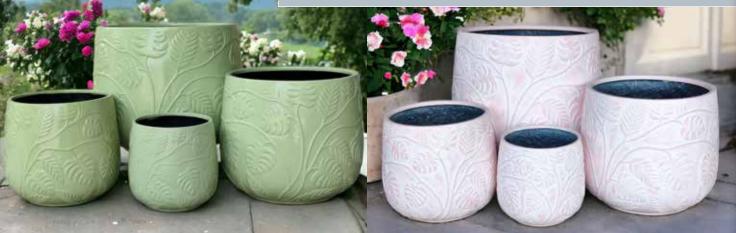

## Bunge Fern Pot

Yellow White Leaves

Baby Blue White Leaves

White Sage Leaves

Dusty Pink White Leaves

Lilac Sage Leaves

**Size: (DxH)** 54x44 | 44x38 | 35x31 | 27x25

White Baby Blue Leaves

Turquoise White Leaves

Sage White Leaves

Dual Colours Set of 4

Purple Green Leaves

White Dark Grey Leaves

Dark Grey White Leaves

6