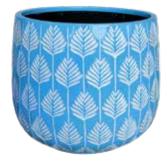

## Bunge Fern Pot

**Size: (DxH)** 54x44 | 44x38 | 35x31 | 27x25

Emerald Green

**Baby Blue White Leaves** 

Turquoise White Leaves

Dual Colours Set of 4