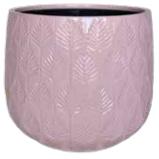

## Bunge Fern Pot

**Size: (DxH)** 54x44 | 44x38 | 35x31 | 27x25

Emerald Green

**Baby Blue White Leaves** 

Turquoise White Leaves

Dual Colours Set of 4