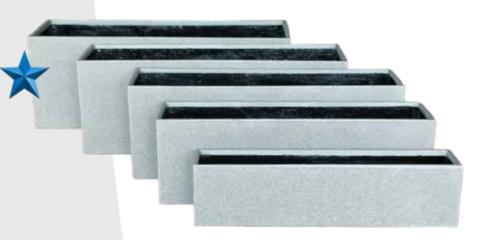

#### Rectangle Huge Set of 5

Size: (LxWxH) 110x36x40 | 103x31x37 | 97x26x35 91x22x30 | 84x16x20