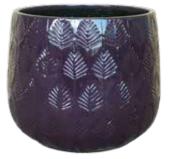

## Bunge Palm Leaf

**Size: (DxH)** 54x44 | 44x38 | 35x31 | 27x25

Emerald Green

**Baby Blue White Leaves** 

Turquoise White Leaves

Dual Colours Set of 4