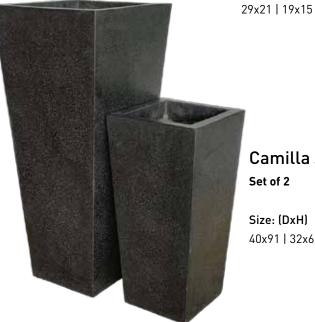

#### Rectangle Huge Set of 3

Size: (LxWxH) 100x37x41 | 92x26x33 | 78x15x18

Camilla Set of 3

Size: (DxH) 43x75 | 35x59 | 24x46 Camilla Curved
Set of 3

**Size: (DxH)** 43x57 | 33x51 | 24x37

Eco Square Set of 4