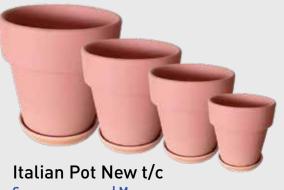

**Orchid Pot** 

Sizes: (DxH) 17x11 | 24x14

Cover Pot Glazed

Size: (DxH) 17x16

Seedling Glazed

Size: (DxH) 16x12

Seedling t/c

Size: (DxH) 16x12