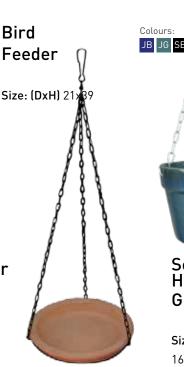

Sizes: (DxH) 10x9 | 12x13 | 15x15 | 20x21

Saucers

Sizes: (D) 10 | 12 | 15 | 16 **Orchid Hanger** 

Sizes: (DxH) 17x42 | 24x67

Seedling Hanger Glazed

Size: (DxH) 16x47