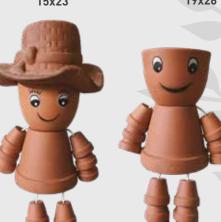

Easter Island Head Dark Clay & T/C

TC DC

Size: (DxH) 22x36

Head Planter **Flowers** 

Sizes: (DxH) 15x23

Head Planter Angel

Sizes: (DxH) 19x26

Pot Man

Size: (LxWxH) 16x19x35