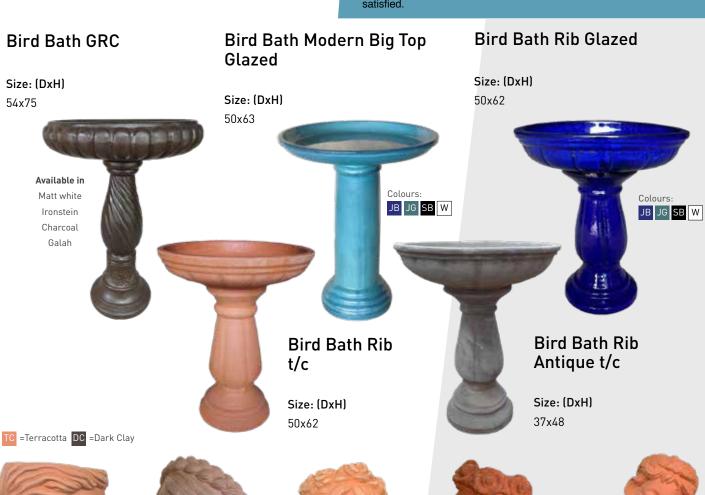

**Head Planter** Curls

Sizes: (DxH) 16x23

**Head Laughing** Dark Clay

Size: (DxH) 17x15

Head Planter **Braids** 

Sizes: (DxH) 17x28

**Head Planter** Flowers & Fringe

Sizes: (DxH)