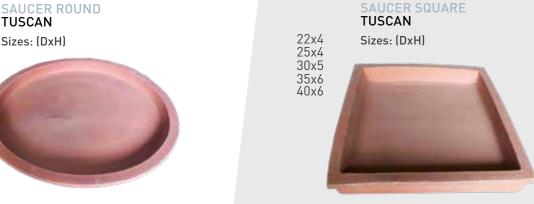

#### SAUCER ROUND

#### FIBREGLASS & LIGHTWEIGHT TERRAZZO

Sizes: (DxH)

15x2 18x2 21x2 26x2 28x3 36x3 44x4 48x4 50x4

Fibreglass

#### **SAUCER SQUARE**

#### FIBREGLASS & LIGHTWEIGHT TERRAZZO

Sizes: (DxH)

21x2 25x2 29x3 31x3 33x3 39x3 41x3 45x4 50x4 55x4