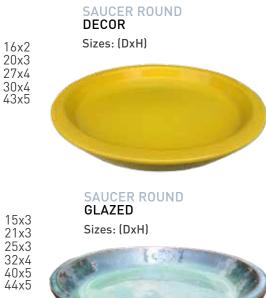

#### SAUCER ROUND

#### FIBREGLASS & LIGHTWEIGHT TERRAZZO

Sizes: (DxH)

15x2 18x2 21x2 26x2 28x3 36x3 44x4 48x4 50x4

Fibreglass

#### **Decor Saucers**

Available in any of the Decor Colours