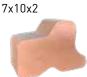

25x4 27x4

30x4

35x5

42x6

Pot Feet Pie Glazesize: (LxWxH)

7x10x2

Pot Feet Glazed

Size: (LxWxH) 9x6x3

Pot Feet Pie Terracotta

Size: (LxWxH)

Pot Feet Terracotta

Size: (LxWxH) 9x7x3

Pot Feet Pie Concrete

Size: (LxWxH) 7x10x2

Pot Feet **Ball Tuscan** 

Size: (LxWxH) 9x6x3