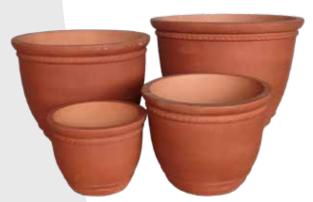

Bullet Pot.

**Size: (DxH)** 60x54 | 51x42 | 41x34 32x28 | 26x23 Lin Drum. Set of 3

Size: (DxH) 54x38 | 42x30 | 33x22

Tall Flat Rim
Set of 4

**Size: (DxH)** 54x41 | 42x35 | 32x26 20x16

2 Rim Set of 4

Size: (DxH) 51x43 | 38x39 | 30x26 23x18