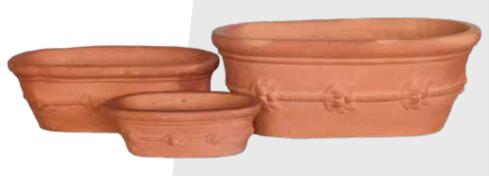

### Oval Trough with Vine Set of 3

Size: (LxWxH)

72x39x29 | 58x30x23 | 39x21x15