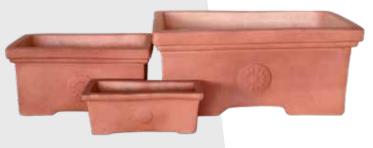

# Rectangle Rosette with Legs Set of 3

Size: (LxWxH)

70x42x37 | 50x29x29 | 37x19x14