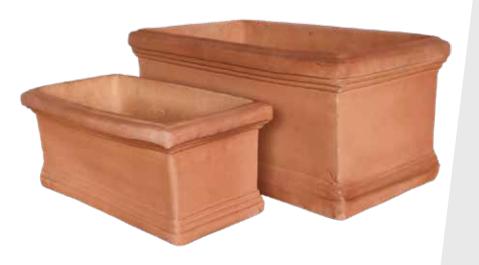

Rectangle Rosette with Legs Set of 3

Size: (LxWxH)

70x42x37 | 50x29x29 | 37x19x14

#### Phillip, Pots N Pots, VIC, Australia

We've been doing business with M. Lennon Pots for over 10 years. They have a wide range of pots to choose from, we could not recommend anyone more to get Terracotta from. We can barely keep any of their Terracotta in stock, all our customers love it. The quality is great  $\boldsymbol{\epsilon}$  we love the flexibility they offer; they offer custom orders of sets, so you can always get more of the sizes that you run out of, which trust me is very important when trying to sell pots. They're easy to deal with, and their ability to bring in stock at any time of the year has saved our butts plenty of times, we look forward to doing business for many years to come.



# Rectangle Jumbo Set of 2

Size: (LxWxH) 67x40x38 | 51x28x23

### Oval Trough with Vine Set of 3

Size: (LxWxH)

72x39x29 | 58x30x23 | 39x21x15



# Square Leaves

Size: (DxH)

48x48 | 37x38 | 24x24



#### Irish Window Trough Plain

**Size: (DxH)** 80x17x17