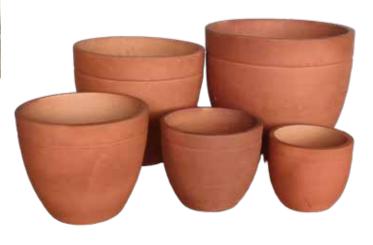

#### Tall Egg

Set of 6

Size: (DxH)

58x50 | 48x41 | 37x33 29x27 | 23x22 | 17x17

#### Set of 5

Size: (DxH)

48x41 | 37x33 | 29x27

23x22 | 17x17