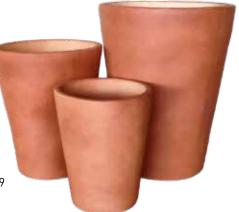

Tall Palmero Set of 4

**Size: (DxH)** 61x67 | 50x57 | 40x42 25x28

Italian Pot

Size: (DxH) 61x48 | 51x41 | 41x32 32x25

**Size: (DxH)** 70x69 | 54x51 | 33x34 23x25

Tall Rnd Pot

Size: (DxH) 46x60 | 40x52 | 32x39