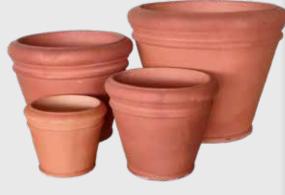

Tall Palmero Set of 4

**Size: (DxH)** 61x67 | 50x57 | 40x42 25x28

Italian Pot

Size: (DxH) 61x48 | 51x41 | 41x32 32x25

**Size: (DxH)** 70x69 | 54x51 | 33x34 23x25

Tall Rnd Pot

Size: (DxH) 46x60 | 40x52 | 32x39