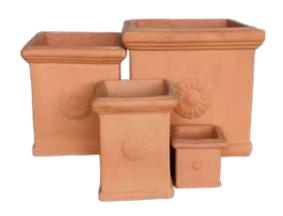

| 32x39





Size: (DxH) 45x50 | 34x39 | 24x28



Rope Pot Set of 4

Size: (DxH) 66x48 | 49x40 | 40x32 32x25

#### Sylvia, Sylvia's Garden and Home, QLD, Australia

In all our dealings with M. Lennon Pots, we have found them to be super friendly and helpful. The products are beautiful! They are adaptable and nothing is a problem to them; and cater to our needs as a small business.



Bullet Pot.

**Size: (DxH)** 60x54 | 51x42 | 41x34 32x28 | 26x23 Lin Drum. Set of 3

Size: (DxH) 54x38 | 42x30 | 33x22



Tall Flat Rim
Set of 4

**Size: (DxH)** 54x41 | 42x35 | 32x26 20x16



2 Rim Set of 4

Size: (DxH) 51x43 | 38x39 | 30x26 23x18



Set of 4

Size: (DxH) 52x33 | 40x26 | 30x17 21x13



Size: (DxH)

45x40 | 33x34 | 23x28 17x15



#### Eco Square Set of 3

Size: (DxH)

46x41 | 38x32 | 28x26







#### Ryan, Four Seasons Nursery, NSW, Australia

M Lennon is a company that I am proud to do business with. They stock the best range of products that are great quality and look amazing. M Lennon is a company that is fast and efficient with delivery, provides great communication and is all round one of the best suppliers I have ever ordered off. They never fail to deliver amazing service and products. It's always a pleasure to do business with a company like M-Lennon.



#### Tall Egg

Set of 6

Size: (DxH)

58x50 | 48x41 | 37x33 29x27 | 23x22 | 17x17

#### Set of 5

Size: (DxH)

48x41 | 37x33 | 29x27

23x22 | 17x17

### Camilla Curved Set of 3

Size: (DxH)

45x63 | 36x52 | 27x39



Size: (DxH)

60x51 | 49x42 | 39x32

29x24 | 22x17



### Camilla

Set of 3

Size: (DxH)

44x63 | 27x44 |